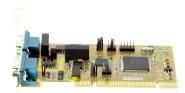

# coolgear 2 Port PCI 422/485 w/ Isolation & Surge Suppression

PCI Express Card - 2 Port Serial

### Model No. SG-PCI2S422485IS

- Compatible with new and legacy RS422 /485 devices allowing adaptability between applications.
- 3 modes are selectable: 4-wire RS-422 (TXD+/-, RxD+/-). 4wire RS-485 (TxD+/-, RxD+/-). 2-wire RS-485 (Data+/-)
- 2,500Vrms Isolation and 15KV ESD Surge protection
- Easy installation following an install wizard.