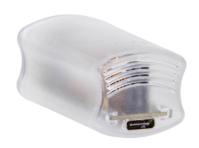

# 45W DC to USB-PD 3.0 Power with PPS Support | variable voltage 7~30Vdc

DC to USB PD 3.0 with PPS 45Watt Adapter

Model No. CG-3SCA45W

Coolgear's 45W DC to USB C Power Pod adapter provides power flexibility, saving your old Expensive Power sources to live on supporting new USB Type C PD Technology.

#### Looking for product documentation?

View CAD Models, Data sheet and Drawings here >

**USB Type** Type-C

MechanicalColorTranslucentPorts1 USB Port

**Connector** Type-C

Other Data Weight 0.050 lbs

**Dimensions**  $4.00 \times 3.00 \times 1.250 \text{ in}$ 