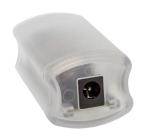

# 45W DC to USB-PD 3.0 Power with PPS Support | variable voltage 7~30Vdc

DC to USB PD 3.0 with PPS 45Watt Adapter

Model No. CG-3SCA45W

Coolgear's 45W DC to USB C Power Pod adapter provides power flexibility, saving your old Expensive Power sources to live on supporting new USB Type C PD Technology.

#### Looking for product documentation?

View CAD Models, Data sheet and Drawings here >

**USB Type** Type-C

MechanicalColorTranslucentPorts1 USB Port

**Connector** Type-C

Other Data Weight 0.050 lbs

**Dimensions**  $4.00 \times 3.00 \times 1.250 \text{ in}$ 