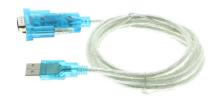

# 6ft USB to Serial Adapter HIgh-Speed RS232

**High-Speed USB to Serial Adapter** 

Model No. 765162

DB-9 Serial Adapter High Speed 230K USB SERIAL Adapter Cable 6ft. providing serial connection for a wide variety of serial device communication. This device can be connected through a USB hub and is designed for maximum performance.

- Supports high-speed data rates of 230.0Kbps.
- Can be used through a direct connection from your PC or through a USB hub maintaining maximum performance.
- Works with a large variety of devices using serial communication.
- Bus powered, no additional power needed.

#### Looking for product documentation?

View CAD Models, Data sheet and Drawings here >

**Identifier UPC** 729440626716

Hardware Chipset Prolific

Serial Attributes Serial Standards RS232

**Color** Blue

Mechanical Length 6ft

Ports 1 Serial Port

**Chip Model** PL2302HX

Other Data Weight .244 lbs

**Dimensions**  $10.00 \times 5.750 \times 1.0 \text{ in}$ 