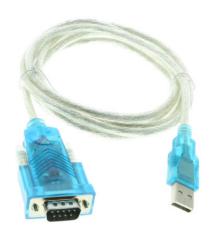

# 6ft USB to Serial Adapter HIgh-Speed RS232

**High-Speed USB to Serial Adapter** 

Model No. 765162

DB-9 Serial Adapter High Speed 230K USB SERIAL Adapter Cable 6ft. providing serial connection for a wide variety of serial device communication. This device can be connected through a USB hub and is designed for maximum performance.

- Supports high-speed data rates of 230.0Kbps.
- Can be used through a direct connection from your PC or through a USB hub maintaining maximum performance.
- Works with a large variety of devices using serial communication.
- Bus powered, no additional power needed.

#### Looking for product documentation?

View CAD Models, Data sheet and Drawings here >

**Identifier UPC** 729440626716

Hardware Chipset Prolific

Serial Attributes Serial Standards RS232

**Color** Blue

Mechanical Length 6ft

Ports 1 Serial Port

**Chip Model** PL2302HX

Other Data Weight .244 lbs

**Dimensions**  $10.00 \times 5.750 \times 1.0 \text{ in}$ 