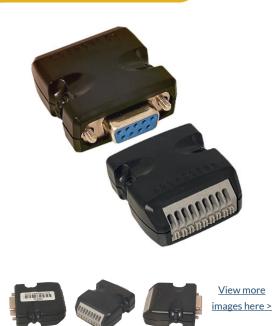

### Model No. TB-DB9TO9

This Screw-less terminal block adapter is designed for fast and easy connection from DB9 female to spring clamp terminal block wiring for RS-422 / 485 in one small convenient package.

- Converts the DB9 Male input connected to the Female DB-9 serial port to a terminal block connection for fast easy wiring applications.
- Supports screw-less wiring with complete RS422 or RS485 data signals.
- Extremely compact terminal block connector reduces bulky adapters when needed.
- Easy identification on the adapter for 9 signal pins.