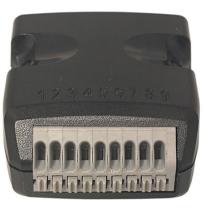

### Model No. TB-DB9TO9

This Screw-less terminal block adapter is designed for fast and easy connection from DB9 female to spring clamp terminal block wiring for RS-422 / 485 in one small convenient package.

- Converts the DB9 Male input connected to the Female DB-9 serial port to a terminal block connection for fast easy wiring applications.
- Supports screw-less wiring with complete RS422 or RS485 data signals.
- Extremely compact terminal block connector reduces bulky adapters when needed.
- Easy identification on the adapter for 9 signal pins.