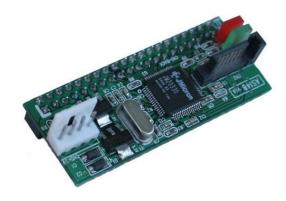

# IDE Hard Drive to SATA Port Adapter - IDE to SATA Converter

**IDE to SATA Converter** 

Model No. CTS-IDE

Convert older IDE hard drives to SATA with this IDE hard drive to SATA port adapter.

- Converts older ISD 40 Pin HDD to SATA.
- Works with drives sizes from 40GB to 750GB
- Uses JMicron JM20330 chip set.
- • Two LED indicators for "power on" (green) and "HDD" (Red).

#### Looking for product documentation?

View CAD Models, Data sheet and Drawings here >

Mechanical Color Green

**UPC** 729440691523

Other Data Connector 44-Pin IDE, 7-Pin SATA

Weight 0.156 lbs