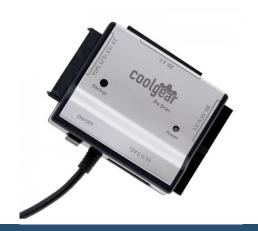

## SATA and IDE Drive to USB Adapter Kit Pro Aluminum Shell

**SATA to IDE Adapter** 

Model No. USBG-PSATA

SATA and IDE to USB Professional Aluminum Series Universal Adapter kit. Supports all sizes and styles of hard drives, from laptop IDE drives to desktop SATA optical drives, great tool for the tech bench.

- Includes True Back-Up and Restore option.
- Can retrieve data from failed or obsolete computers.
- USB powered with AC power supplky
- Connect to both IDE/ATA drives and popular SATA drives.

Interested? LEARN MORE >