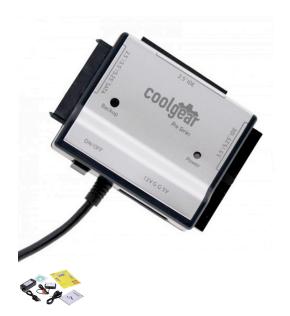

## SATA and IDE Drive to USB Adapter Kit Pro Aluminum Shell

**SATA to IDE Adapter** 

Model No. USBG-PSATA

SATA and IDE to USB Professional Aluminum Series Universal Adapter kit. Supports all sizes and styles of hard drives, from laptop IDE drives to desktop SATA optical drives, great tool for the tech bench.

- Includes True Back-Up and Restore option.
- Can retrieve data from failed or obsolete computers.
- USB powered with AC power supplky
- Connect to both IDE/ATA drives and popular SATA drives.

Interested? LEARN MORE >

#### Looking for product documentation?

View CAD Models, Data sheet and Drawings here >

**Warranty** 1 year from date of purchase

**UPC** 729440625467

Weight 1.1 lbs

**Dimensions**  $7.25 \times 5.25 \times 2.5 \text{ in}$ 