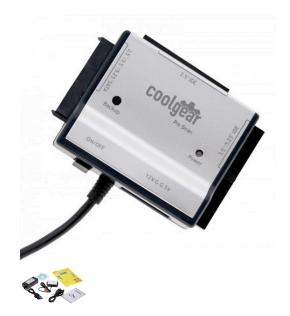

# SATA and IDE Drive to USB Adapter Kit Pro Aluminum Shell

**SATA to IDE Adapter** 

Model No. USBG-PSATA

SATA and IDE to USB Professional Aluminum Series Universal Adapter kit. Supports all sizes and styles of hard drives, from laptop IDE drives to desktop SATA optical drives, great tool for the tech bench.

- Includes True Back-Up and Restore option.
- Can retrieve data from failed or obsolete computers.
- USB powered with AC power supply
- Connect to both IDE/ATA drives and popular SATA drives.

Interested? LEARN MORE >