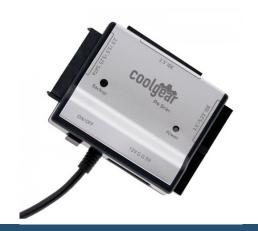

# SATA and IDE Drive to USB Adapter Kit Pro Aluminum Shell

**SATA to IDE Adapter** 

Model No. USBG-PSATA

SATA and IDE to USB Professional Aluminum Series Universal Adapter kit. Supports all sizes and styles of hard drives, from laptop IDE drives to desktop SATA optical drives, great tool for the tech bench.

- Includes True Back-Up and Restore option.
- Can retrieve data from failed or obsolete computers.
- USB powered with AC power supply
- Connect to both IDE/ATA drives and popular SATA drives.

Interested? LEARN MORE >