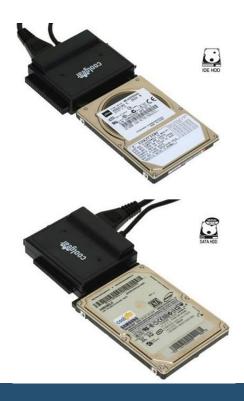

# USB 2.0 to IDE / SATA Adapter, Works with 2.5/3.5/5.25 HDD

**IDE SATA Adapter - USB 2.0 Host** 

Model No. USBG-123ASD

Universal USB 2.0 to IDE/SATA to USB Adapter kit. Supports all sizes and styles of hard drives, from laptop IDE drives to desktop SATA optical drives, this adapter can read them all.

- Enables the connection of IDE/ATA Drives and SATA Drives.
- Includes a True Back-Up and Restore option. (Windows only)
- Supports IDE from 20GB to 2000GB and SATA or SATA II from 80GB to 2000GB.
- JM20337 IDE and SATA to USB chip with Back-Up software and single Button Back-Up Activation Feature.