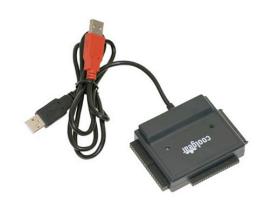

# USB 2.0 to IDE / SATA Adapter, Works with 2.5/3.5/5.25 HDD

**IDE SATA Adapter - USB 2.0 Host** 

Model No. USBG-123ASD

Universal USB 2.0 to IDE/SATA to USB Adapter kit. Supports all sizes and styles of hard drives, from laptop IDE drives to desktop SATA optical drives, this adapter can read them all.

- Enables the connection of IDE/ATA Drives and SATA Drives.
- Includes a True Back-Up and Restore option. (Windows only)
- Supports IDE from 20GB to 2000GB and SATA or SATA II from 80GB to 2000GB.
- JM20337 IDE and SATA to USB chip with Back-Up software and single Button Back-Up Activation Feature.