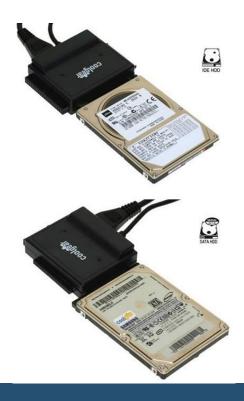

## USB 2.0 to IDE / SATA Adapter, Works with 2.5/3.5/5.25 HDD

**IDE SATA Adapter - USB 2.0 Host** 

Model No. USBG-123ASD

Universal USB 2.0 to IDE/SATA to USB Adapter kit. Supports all sizes and styles of hard drives, from laptop IDE drives to desktop SATA optical drives, this adapter can read them all.

- Enables the connection of IDE/ATA Drives and SATA Drives.
- Includes a True Back-Up and Restore option. (Windows only)
- Supports IDE from 20GB to 2000GB and SATA or SATA II from 80GB to 2000GB.
- JM20337 IDE and SATA to USB chip with Back-Up software and single Button Back-Up Activation Feature.