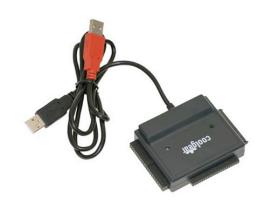

## USB 2.0 to IDE / SATA Adapter, Works with 2.5/3.5/5.25 HDD

**IDE SATA Adapter - USB 2.0 Host** 

Model No. USBG-123ASD

Universal USB 2.0 to IDE/SATA to USB Adapter kit. Supports all sizes and styles of hard drives, from laptop IDE drives to desktop SATA optical drives, this adapter can read them all.

- Enables the connection of IDE/ATA Drives and SATA Drives.
- Includes a True Back-Up and Restore option. (Windows only)
- Supports IDE from 20GB to 2000GB and SATA or SATA II from 80GB to 2000GB.
- JM20337 IDE and SATA to USB chip with Back-Up software and single Button Back-Up Activation Feature.