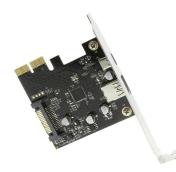

# coolgear USB 3.1 PCIe X2 Host Controller Card

#### USB 3.1 PCIe Card

#### Model No. CG-PCle31-AC

Processing 10Gbps SuperSpeed + data transmissions has become easier for Desktop, Workstation, and Servers with USB 3.1 PCIe Host Controller Cards.

- Adds USB 3.1 Type-A and Type-C ports through PCIe Card interface.
- Fully Compliant with USB 3.1 Gen2 specifications.
- Capable of up to 10Gbps data transmission.
- Installs quickly and easily to enable SuperSpeed + functionality.