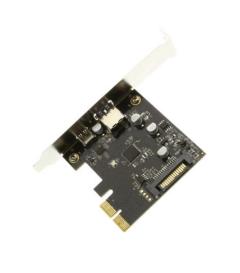

# coolgear USB 3.1 PCIe X2 Host Controller Card

#### USB 3.1 PCIe Card

#### Model No. CG-PCle31-AC

Processing 10Gbps SuperSpeed + data transmissions has become easier for Desktop, Workstation, and Servers with USB 3.1 PCIe Host Controller Cards.

- Adds USB 3.1 Type-A and Type-C ports through PCIe Card interface.
- Fully Compliant with USB 3.1 Gen2 specifications.
- Capable of up to 10Gbps data transmission.
- Installs quickly and easily to enable SuperSpeed + functionality.