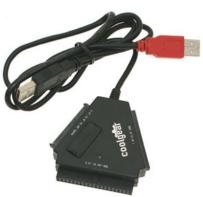

#### Model No. SS-124ASD

The USBG-124ASD is a USB 2.0 to SATA/IDE Converter that enables the connection of both IDE/ATA/SATA hard drives through a USB 2.0 port for Data transfer or migration.

- Supports connection to both IDE/ATA drives and SATA drives.
- Supports All drives from 20GB up to 2TB Capacity as well as IDE (ATA-66/100/133) and SATA I and SATA II
- Incorporates JM20337 IDE and SATA to USB chip for DUAL Drive Usability
- Max transfer speed 480Mb/s