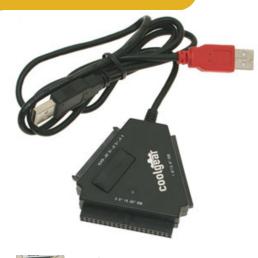

#### Model No. SS-124ASD

The USBG-124ASD is a USB 2.0 to SATA/IDE Converter that enables the connection of both IDE/ATA/SATA hard drives through a USB 2.0 port for Data transfer or migration.

- Supports connection to both IDE/ATA drives and SATA drives.
- Supports All drives from 20GB up to 2TB Capacity as well as IDE (ATA-66/100/133) and SATA I and SATA II
- Incorporates JM20337 IDE and SATA to USB chip for DUAL Drive Usability
- Max transfer speed 480Mb/s