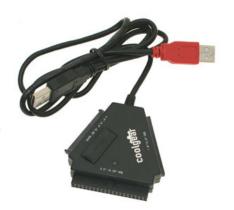

# USB to SATA or IDE HDD and Optical Drive Adapter

**USB to SATA Adapter** 

Model No. SS-124ASD

The USBG-124ASD is a USB 2.0 to SATA/IDE Converter that enables the connection of both IDE/ATA/SATA hard drives through a USB 2.0 port for Data transfer or migration.

- Supports connection to both IDE/ATA drives and SATA drives.
- Supports All drives from 20GB up to 2TB Capacity as well as IDE (ATA-66/100/133) and SATA I and SATA II
- Incorporates JM20337 IDE and SATA to USB chip for DUAL Drive Usability
- Max transfer speed 480Mb/s