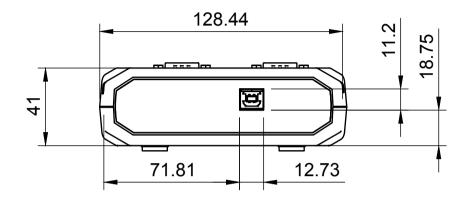

## Basic Measurements Port Detailed

| coolgear             | Model #:<br>USB-4COM                            |           |
|----------------------|-------------------------------------------------|-----------|
| Drawn by: Leo Pinto  | Scale: 1:2                                      | Units: mm |
| Drawn Date: 10/20/21 | Tolerance: +/- 0.15mm                           |           |
| Notes:               | Contact: support@coolgear.com Web: coolgear.com |           |
|                      |                                                 |           |
|                      | A4                                              | 1/2       |