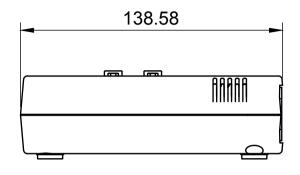

## Basic Measurements Port Detailed

| coolgear             | Model #:<br>USB-4COM                            |           |
|----------------------|-------------------------------------------------|-----------|
| Drawn by: Leo Pinto  | Scale: 1:2                                      | Units: mm |
| Drawn Date: 10/20/21 | Tolerance: +/- 0.15mm                           |           |
| Notes:               | Contact: support@coolgear.com Web: coolgear.com |           |
|                      |                                                 |           |
|                      | A4                                              | 1/2       |