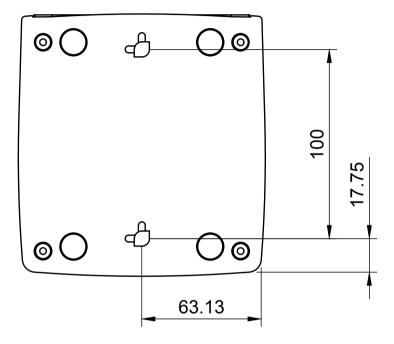

## Mounting Holes

| coolgear             | Model #:<br>USB-4COM          |           |
|----------------------|-------------------------------|-----------|
| Drawn by: Leo Pinto  | Scale: 1:2                    | Units: mm |
| Drawn Date: 10/20/21 | Tolerance: +/- 0.15mm         |           |
| Notes:               | Contact: support@coolgear.com |           |
|                      | Web: coolgear.com             |           |
|                      | A4                            | 2/2       |