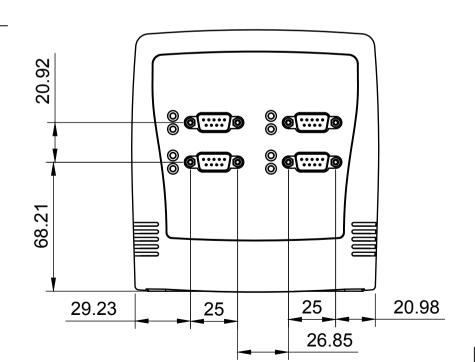

## Mounting Holes

| coolgear             | Model #:<br>USB-4COM          |           |
|----------------------|-------------------------------|-----------|
| Drawn by: Leo Pinto  | Scale: 1:2                    | Units: mm |
| Drawn Date: 10/20/21 | Tolerance: +/- 0.15mm         |           |
| Notes:               | Contact: support@coolgear.com |           |
|                      | Web: coolgear.com             |           |
|                      | A4                            | 2/2       |