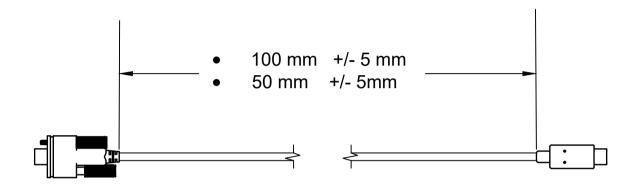

| coolgear              | Model #:<br>CG-G2SL1CC                          |           |
|-----------------------|-------------------------------------------------|-----------|
| Drawn by: Leo Pinto   | Scale: 1:2                                      | Units: mm |
| Drawn Date: 10/8/2021 | Tolerance: +/- 0.15mm                           |           |
| Notes:                | Contact: support@coolgear.com Web: coolgear.com |           |
|                       |                                                 |           |
|                       | A4                                              | 2/2       |