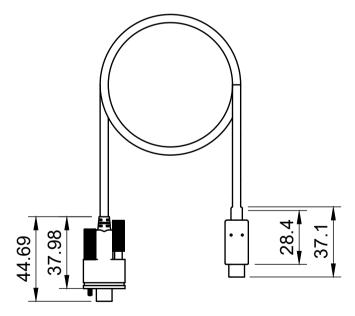

| coolgear              | Model #:<br>CG-G2SL1CC                          |           |
|-----------------------|-------------------------------------------------|-----------|
| Drawn by: Leo Pinto   | Scale: 1:2                                      | Units: mm |
| Drawn Date: 10/8/2021 | Tolerance: +/- 0.15mm                           |           |
| Notes:                | Contact: support@coolgear.com Web: coolgear.com |           |
|                       |                                                 |           |
|                       | A4                                              | 2/2       |