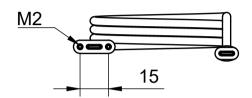

## Basic Measurements Port Detailed

| coolgear              | Model #:<br>CG-G2SL1CC                          |           |
|-----------------------|-------------------------------------------------|-----------|
| Drawn by: Leo Pinto   | Scale: 1:2                                      | Units: mm |
| Drawn Date: 10/8/2021 | Tolerance: +/- 0.15mm                           |           |
| Notes:                | Contact: support@coolgear.com Web: coolgear.com |           |
|                       |                                                 |           |
|                       | A4                                              | 1/2       |