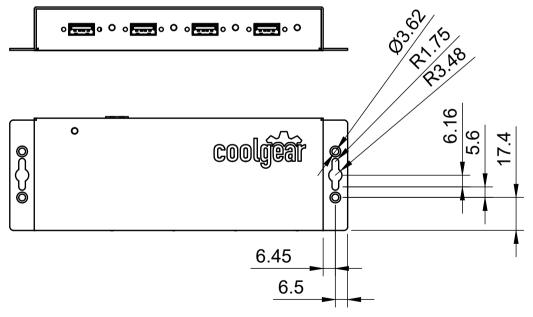

## Accessories Mounting Holes

| coolgear              | Model #:<br>USBG-3X4Mr2       |           |
|-----------------------|-------------------------------|-----------|
| Drawn by: Leo Pinto   | Scale: 1:2                    | Units: mm |
| Drawn Date: 6/14/2021 | Tolerance: +/- 0.15mm         |           |
| Notes:                | Contact: support@coolgear.com |           |
|                       | Web: coolgear.com             |           |
|                       | A4                            | 2/2       |