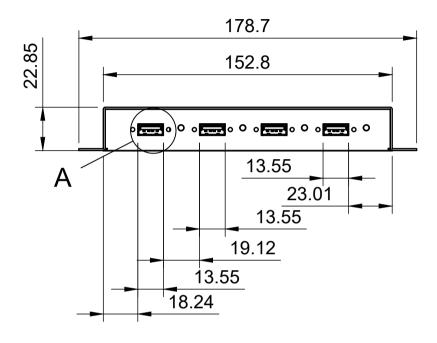

## Basic Measurements Port Detailed

| coolgear              | Model #:<br>USBG-3X4Mr2                         |           |
|-----------------------|-------------------------------------------------|-----------|
| Drawn by: Leo Pinto   | Scale: 1:2                                      | Units: mm |
| Drawn Date: 6/14/2021 | Tolerance: +/- 0.15mm                           |           |
| Notes:                | Contact: support@coolgear.com Web: coolgear.com |           |
|                       |                                                 |           |
|                       | A4                                              | 1/2       |