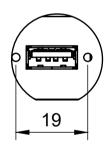

## Basic Measurements Port Detailed

| coolgear              | Model #:<br>USBG-3X4Mr2                         |           |
|-----------------------|-------------------------------------------------|-----------|
| Drawn by: Leo Pinto   | Scale: 1:2                                      | Units: mm |
| Drawn Date: 6/14/2021 | Tolerance: +/- 0.15mm                           |           |
| Notes:                | Contact: support@coolgear.com Web: coolgear.com |           |
|                       |                                                 |           |
|                       | A4                                              | 1/2       |