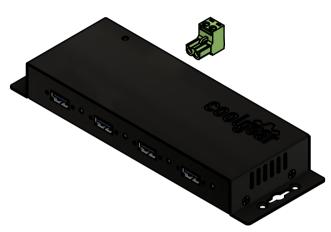

## Accessories Mounting Holes

| coolgear              | Model #:<br>USBG-3X4Mr2       |           |
|-----------------------|-------------------------------|-----------|
| Drawn by: Leo Pinto   | Scale: 1:2                    | Units: mm |
| Drawn Date: 6/14/2021 | Tolerance: +/- 0.15mm         |           |
| Notes:                | Contact: support@coolgear.com |           |
|                       | Web: coolgear.com             |           |
|                       | A4                            | 2/2       |