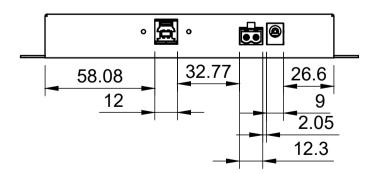

## Accessories Mounting Holes

| coolgear              | Model #:<br>USBG-3X4Mr2       |           |
|-----------------------|-------------------------------|-----------|
| Drawn by: Leo Pinto   | Scale: 1:2                    | Units: mm |
| Drawn Date: 6/14/2021 | Tolerance: +/- 0.15mm         |           |
| Notes:                | Contact: support@coolgear.com |           |
|                       | Web: coolgear.com             |           |
|                       | A4                            | 2/2       |