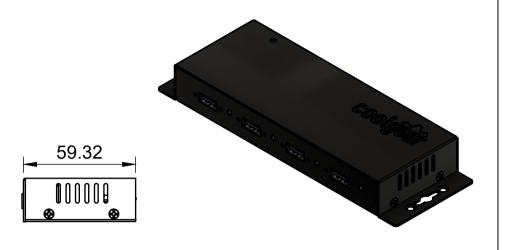

## Basic Measurements Port Detailed

| coolgear              | Model #:<br>USBG-3X4Mr2                         |           |
|-----------------------|-------------------------------------------------|-----------|
| Drawn by: Leo Pinto   | Scale: 1:2                                      | Units: mm |
| Drawn Date: 6/14/2021 | Tolerance: +/- 0.15mm                           |           |
| Notes:                | Contact: support@coolgear.com Web: coolgear.com |           |
|                       |                                                 |           |
|                       | A4                                              | 1/2       |