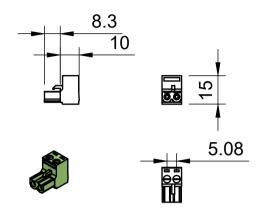

## Accessories Mounting Holes

| coolgear              | Model #:<br>USBG-3X4Mr2       |           |
|-----------------------|-------------------------------|-----------|
| Drawn by: Leo Pinto   | Scale: 1:2                    | Units: mm |
| Drawn Date: 6/14/2021 | Tolerance: +/- 0.15mm         |           |
| Notes:                | Contact: support@coolgear.com |           |
|                       | Web: coolgear.com             |           |
|                       | A4                            | 2/2       |