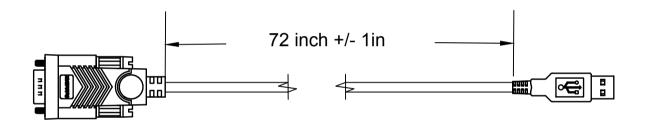

## Cord Lenght

| GABLE MAX           | Model #:<br>USBG-1S                             | 1PQ       |
|---------------------|-------------------------------------------------|-----------|
| Drawn by: Leo Pinto | Scale: 1:2                                      | Units: mm |
| Drawn Date: 8/16/21 | Tolerance: +/- 0.15mm                           |           |
| Notes:              | Contact: support@cablemax.com Web: cablemax.com |           |
|                     |                                                 |           |
|                     | A4                                              | 2/2       |