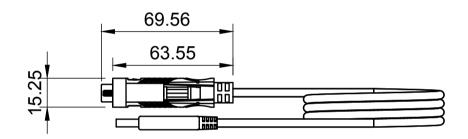

## Basic Measurements Port Detailed

| GABLE MAX           | Model #:<br>USBG-1S1PQ                          |           |
|---------------------|-------------------------------------------------|-----------|
| Drawn by: Leo Pinto | Scale: 1:2                                      | Units: mm |
| Drawn Date: 8/16/21 | Tolerance: +/- 0.15mm                           |           |
| Notes:              | Contact: support@cablemax.com Web: cablemax.com |           |
|                     |                                                 |           |
|                     | A4                                              | 1/2       |