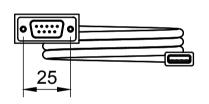

## Basic Measurements Port Detailed

| GABLE MAX           | Model #:<br>USBG-1S1PQ                          |           |
|---------------------|-------------------------------------------------|-----------|
| Drawn by: Leo Pinto | Scale: 1:2                                      | Units: mm |
| Drawn Date: 8/16/21 | Tolerance: +/- 0.15mm                           |           |
| Notes:              | Contact: support@cablemax.com Web: cablemax.com |           |
|                     |                                                 |           |
|                     | A4                                              | 1/2       |