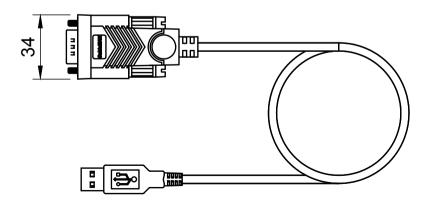

## Cord Lenght

| GABLE MAX           | Model #:<br>USBG-1S                             | 1PQ       |
|---------------------|-------------------------------------------------|-----------|
| Drawn by: Leo Pinto | Scale: 1:2                                      | Units: mm |
| Drawn Date: 8/16/21 | Tolerance: +/- 0.15mm                           |           |
| Notes:              | Contact: support@cablemax.com Web: cablemax.com |           |
|                     |                                                 |           |
|                     | A4                                              | 2/2       |