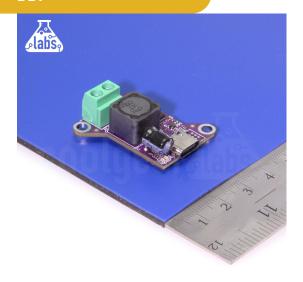

# DEV Product | DC Micro USB Type-C Power Delivery Adapter

Model No. CGL-DCUSBCPD-DEV

- Power Delivery provides negotiable power of 5, 9, 12, 15, or 20 V at a maximum of 2A (40W at 20V)
- USB Type-C port (for power delivery and programming)
- ESD protection on D+/D-/CC1/CC2 pins
- Supports USB PD 3.0 with PPS (power delivery), Works as a Source
- DC Power Input: 7-24V DC (absolute maximum of 30V), from Screw Style Terminal Block

**Dimensions**  $1.22 \times 0.87 \times 0.52$  in