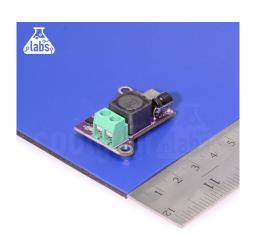

# DEV Product | DC Micro USB Type-C Power Delivery Adapter

Model No. CGL-DCUSBCPD-DEV

- Power Delivery provides negotiable power of 5, 9, 12, 15, or 20 V at a maximum of 2A (40W at 20V)
- USB Type-C port (for power delivery and programming)
- ESD protection on D+/D-/CC1/CC2 pins
- Supports USB PD 3.0 with PPS (power delivery), Works as a Source
- DC Power Input: 7-24V DC (absolute maximum of 30V), from Screw Style Terminal Block

**Dimensions**  $1.22 \times 0.87 \times 0.52$  in