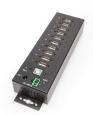

# 10 Port USB 2.0 Hub w/ ESD Surge Protection Screw Locking Ports

Model Number: CG-10U2AML

#### **Features**

- Protect Your Equipment: The 10-port USB 2.0 features 15kV ESD protection to keep your connected peripherals safe.
- Upstream: 1 USB port, Type B connector, Screwlock type
- Downstream: 10 USB ports, Type A connectors, Screw-lock type
- Power Connector: 2-Pin Terminal Block, DC Barrel
- Mounting Options: Wall, Surface, and DIN Rail

#### **PHYSICAL**

| Ship Weight (lbs) | 1.21 lbs                                    |
|-------------------|---------------------------------------------|
| Ship Weight (kg)  | 0.55 kg                                     |
| Item Weight       | 0.731 lbs                                   |
| Length            | 7.78 inches                                 |
| Width             | 2.18 inches                                 |
| Height            | 1.22 inches                                 |
| Material          | Steel                                       |
| Color             | Black                                       |
| Mountable         | Din-Rail Mount   Surface Mount   Wall Mount |