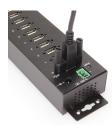

# 10 Port USB 2.0 Hub w/ ESD Surge Protection Screw Locking Ports

Model Number: CG-10U2AML

#### **Features**

- Protect Your Equipment: The 10-port USB 2.0 features 15kV ESD protection to keep your connected peripherals safe.
- Upstream: 1 USB port, Type B connector, Screwlock type
- Downstream: 10 USB ports, Type A connectors, Screw-lock type
- Power Connector: 2-Pin Terminal Block, DC Barrel
- Mounting Options: Wall, Surface, and DIN Rail

## **Package Contents**

- 2-Pin Terminal Block
- DIN rail bracket
- Hub
- Screw Pack
- USB Cable