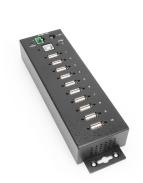

# 10 Port USB 2.0 Hub w/ ESD Surge Protection Screw Locking Ports

Model Number: CG-10U2AML

#### **Features**

- Protect Your Equipment: The 10-port USB 2.0 features 15kV ESD protection to keep your connected peripherals safe.
- Upstream: 1 USB port, Type B connector, Screwlock type
- Downstream: 10 USB ports, Type A connectors, Screw-lock type
- Power Connector: 2-Pin Terminal Block, DC Barrel
- Mounting Options: Wall, Surface, and DIN Rail

#### **PHYSICAL**

| Ship Weight (lbs) | 1.21 lbs                                    |
|-------------------|---------------------------------------------|
| Ship Weight (kg)  | 0.55 kg                                     |
| Item Weight       | 0.731 lbs                                   |
| Length            | 7.78 inches                                 |
| Width             | 2.18 inches                                 |
| Height            | 1.22 inches                                 |
| Material          | Steel                                       |
| Color             | Black                                       |
| Mountable         | Din-Rail Mount   Surface Mount   Wall Mount |