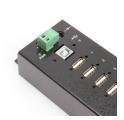

#### **Features**

- Protect Your Equipment: The 10-port USB 2.0 features 15kV ESD protection to keep your connected peripherals safe.
- Upstream: 1 USB port, Type B connector, Screwlock type
- Downstream: 10 USB ports, Type A connectors, Screw-lock type
- Power Connector: 2-Pin Terminal Block, DC Barrel
- Mounting Options: Wall, Surface, and DIN Rail

## **Specifications**

| OVERVIEW               |              |
|------------------------|--------------|
| Model No               | CG-10U2AML   |
| Product Type           | USB Hub      |
| Compliance             | None or N/A  |
| UPC                    | 045079163997 |
| Country of Origin      | Taiwan       |
| LED indicators         | Power        |
| Electrical Protections | 15KV         |